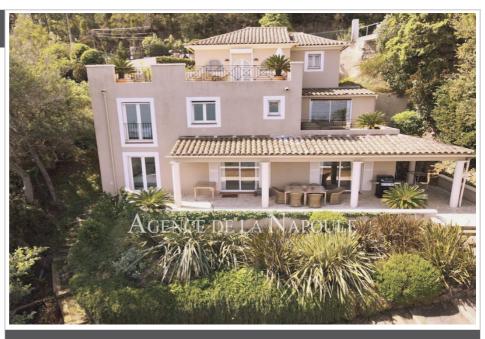

## Villa 5366 Théoule-sur-Mer

Superb Provençal Villa with 180° sea view , nestled in the heart of Théoule-sur-Mer, in a dominant position in a privileged setting between sea and hills. 190 m² (including a 31 m² garage) spread over three levels offering comfort and generous volumes as well as a breathtaking sea view from all rooms. For entertaining, the house has 6 rooms distributed by a staircase or an elevator. In total, we have 1 master suite with its shower room and toilet, 2 guest bedrooms, 2 shower rooms with toilet and a living room on the same level then, below: a large living / dining room, a large fully equipped open kitchen, a bedroom with shower room, a guest toilet. Three beautiful terraces each offer a panoramic view of the Mediterranean Parking for 2 cars + a large garage suitable for a studio. The 1200 m² Mediterranean-style landscaped garden, very well maintained, is decorated with a pretty swimming pool facing the sea. This rare property offers an idyllic...