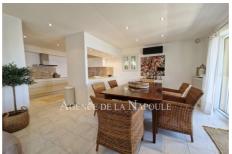

## Villa 5366 Théoule-sur-Mer

Superb Provençal Villa with 180° sea view , nestled in the heart of Théoule-sur-Mer, in a dominant position in a privileged setting between sea and hills. 190 m² (including a 31 m² garage) spread over three levels offering comfort and generous volumes as well as a breathtaking sea view from all rooms. For entertaining, the house has 6 rooms distributed by a staircase or an elevator. In total, we have 1 master suite with its shower room and toilet, 2 guest bedrooms, 2 shower rooms with toilet and a living room on the same level then, below: a large living / dining room, a large fully equipped open kitchen, a bedroom with shower room, a guest toilet. Three beautiful terraces each offer a panoramic view of the Mediterranean Parking for 2 cars + a large garage suitable for a studio. The 1200 m² Mediterranean-style landscaped garden, very well maintained, is decorated with a pretty swimming pool facing the sea. This rare property offers an idyllic...