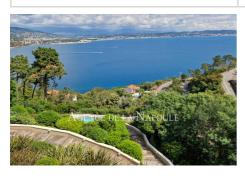

## Villa 5366 Théoule-sur-Mer

Superb Provençal Villa with 180° sea view , nestled in the heart of Théoule-sur-Mer, in a dominant position in a privileged setting between sea and hills. 190 m² (including a 31 m² garage) spread over three levels offering comfort and generous volumes as well as a breathtaking sea view from all rooms. For entertaining, the house has 6 rooms distributed by a staircase or an elevator. In total, we have 1 master suite with its shower room and toilet, 2 guest bedrooms, 2 shower rooms with toilet and a living room on the same level then, below: a large living / dining room, a large fully equipped open kitchen, a bedroom with shower room, a guest toilet. Three beautiful terraces each offer a panoramic view of the Mediterranean Parking for 2 cars + a large garage suitable for a studio. The 1200 m² Mediterranean-style landscaped garden, very well maintained, is decorated with a pretty swimming pool facing the sea. This rare property offers an idyllic...